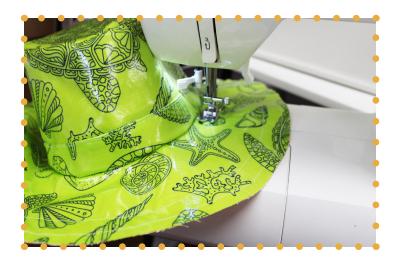

Step 11: Put the hats together and sew around the edge of the Hat Rims. Sew 1/2" (2.55cm) away from the edge. Then sew 1" (2.55cm) away from the stitch line.

## ${\it TABRICLAND}$ fabricland.ca

Step 12: Sew Hat Rim at 1/2" (2.55cm) from the Hat Band attachment. Then sew 1" (2.55cm) away from the stitch line.

Step 13: Zig Zag stitch the edge of Hat Rim to finish your Reversible Bucket Hat.