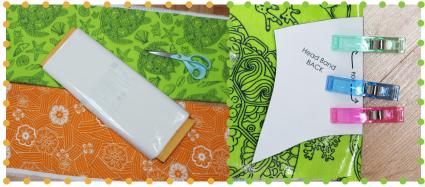

## What you need:

- Iron & Ironing Board
- Pencil, Scissors & Clips
- Sewing Machine & Thread
- Outdoor Fabric
- Fusible Vinyl

Step 1: Iron the Fusible Vinyl to the right side of your chosen fabrics. Use Craft and Sewing Clips to trace out pattern pieces. \*Note: There are cut numbers on each pattern. Ensure that half of your patterns are cut from a different fabric than the other.

Step 2: Cut out and prep the pattern pieces. *Tip: Any creases after the cutting process can be fixed with a low heat iron on the wrong side.* 

Step 3: Sew Head Band pieces together at 1/2" (2.55cm). Use clips to hold in place.