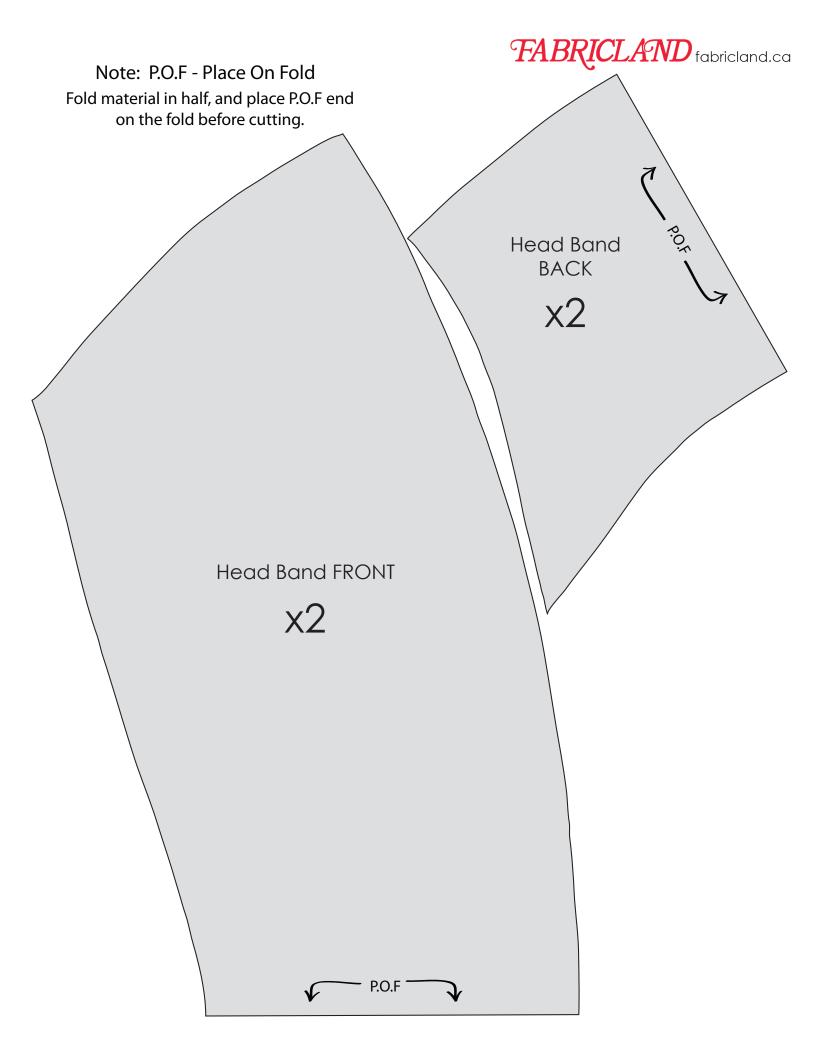

## What you need:

- Iron & Ironing Board
- Pencil, Scissors & Clips
- Sewing Machine & Thread
- Outdoor Fabric
- Fusible Vinyl

Step 1: Iron the Fusible Vinyl to the right side of your chosen fabrics. Use Craft and Sewing Clips to trace out pattern pieces. \*Note: There are cut numbers on each pattern. Ensure that half of your patterns are cut from a different fabric than the other.

Step 2: Cut out and prep the pattern pieces. *Tip: Any creases after the cutting process can be fixed with a low heat iron on the wrong side.* 

Step 3: Sew Head Band pieces together at 1/2" (2.55cm). Use clips to hold in place.

Step 4: Sew Hat Top to Head Band at 1/2" (2.55cm). Turn inside out and finger press seams.