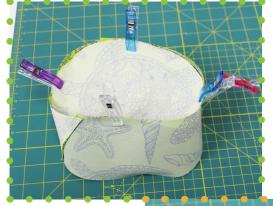

## Reversible Bucket Hat

Step 11: Put the hats together and sew around the edge of the Hat Rims. Sew 1/2" (2.55cm) away from the edge. Then sew 1" (2.55cm) away from the stitch line.

## ${\it TABRICLAND}$ fabricland.ca

Step 12: Sew Hat Rim at 1/2" (2.55cm) from the Hat Band attachment. Then sew 1" (2.55cm) away from the stitch line.

Step 13: Zig Zag stitch the edge of Hat Rim to finish your Reversible Bucket Hat.