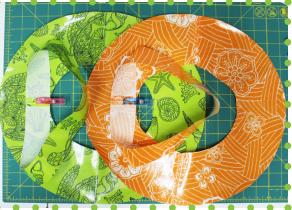

Step 8: Sew Head Band BOTTOM to Hat Rim at 1/2" (2.55cm).

Step 9: Attach, at 1/2" (2.55cm), the sewn pieces in Step 8 & Step 4. Turn one of the hats inside out.

Step 10: Top stitch the Hat Band Seam UPWARDS on one hat, and DOWNWARDS on the other. This ensures there is less bulk when the pieces are attached.

Step 11: Put the hats together and sew around the edge of the Hat Rims. Sew 1/2" (2.55cm) away from the edge. Then sew 1" (2.55cm) away from the stitch line.