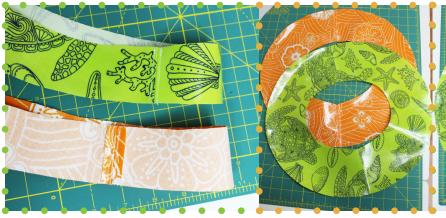

## What you need:

- Iron & Ironing Board
- Pencil, Scissors & Clips
- Sewing Machine & Thread
- Outdoor Fabric
- Fusible Vinyl

Step 1: Iron the Fusible Vinyl to the right side of your chosen fabrics. Use Craft and Sewing Clips to trace out pattern pieces. \*Note: There are cut numbers on each pattern. Ensure that half of your patterns are cut from a different fabric than the other.

Step 2: Cut out and prep the pattern pieces. *Tip: Any creases after the cutting process can be fixed with a low heat iron on the wrong side.* 

Step 3: Sew Head Band pieces together at 1/2" (2.55cm). Use clips to hold in place.