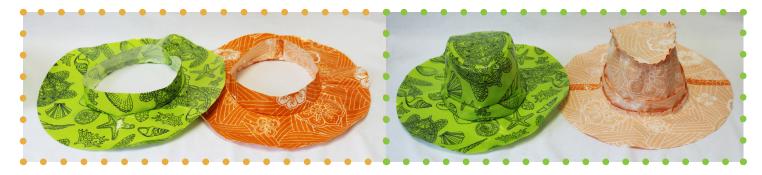

## Reversible Bucket Hat

## What you need:

- Iron & Ironing Board
- Pencil, Scissors & Clips
- Sewing Machine & Thread
- Outdoor Fabric
- Fusible Vinyl

Step 1: Iron the Fusible Vinyl to the right side of your chosen fabrics. Use Craft and Sewing Clips to trace out pattern pieces. \*Note: There are cut numbers on each pattern. Ensure that half of your patterns are cut from a different fabric than the other.

Step 2: Cut out and prep the pattern pieces. *Tip: Any creases after the cutting process can be fixed with a low heat iron on the wrong side.* 

Step 3: Sew Head Band pieces together at 1/2" (2.55cm). Use clips to hold in place.

Step 4: Sew Hat Top to Head Band at 1/2" (2.55cm). Turn inside out and finger press seams.

## TABRICLAND fabricland.ca

Step 5: Sew Head Band BOTTOM side seams to each other at 1/2" (2.55cm). Top stitch if needed.

Step 6: Attach Hat Rim pieces together at 1/2" (2.55cm).

Step 7: Line up the Head Band seam to the middle of the Hat Rim (where the POF line was). This will be the back of the hat.

Step 8: Sew Head Band BOTTOM to Hat Rim at 1/2" (2.55cm).

Step 9: Attach, at 1/2" (2.55cm), the sewn pieces in Step 8 & Step 4. Turn one of the hats inside out.

Step 10: Top stitch the Hat Band Seam UPWARDS on one hat, and DOWNWARDS on the other. This ensures there is less bulk when the pieces are attached.

Step 11: Put the hats together and sew around the edge of the Hat Rims. Sew 1/2" (2.55cm) away from the edge. Then sew 1" (2.55cm) away from the stitch line.

## ${\it TABRICLAND}$ fabricland.ca

Step 12: Sew Hat Rim at 1/2" (2.55cm) from the Hat Band attachment. Then sew 1" (2.55cm) away from the stitch line.

Step 13: Zig Zag stitch the edge of Hat Rim to finish your Reversible Bucket Hat.