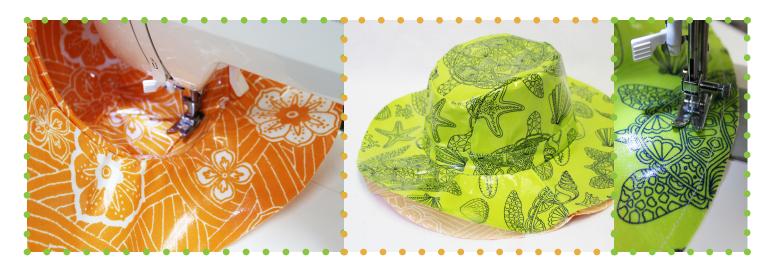

Step 11: Put the hats together and sew around the edge of the Hat Rims. Sew 1/2" (2.55cm) away from the edge. Then sew 1" (2.55cm) away from the stitch line.

## ${\it TABRICLAND}$ fabricland.ca

Step 12: Sew Hat Rim at 1/2" (2.55cm) from the Hat Band attachment. Then sew 1" (2.55cm) away from the stitch line.

Step 13: Zig Zag stitch the edge of Hat Rim to finish your Reversible Bucket Hat.