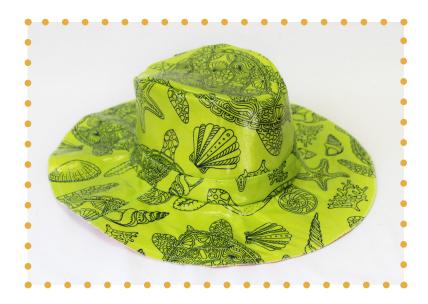

## Reversible Bucket Hat

## What you need:

- Iron & Ironing Board
- Pencil, Scissors & Clips
- Sewing Machine & Thread
- Outdoor Fabric
- Fusible Vinyl

Step 1: Iron the Fusible Vinyl to the right side of your chosen fabrics. Use Craft and Sewing Clips to trace out pattern pieces. \*Note: There are cut numbers on each pattern. Ensure that half of your patterns are cut from a different fabric than the other.

## ${\it TABRICLAND}$ fabricland.ca

Step 12: Sew Hat Rim at 1/2" (2.55cm) from the Hat Band attachment. Then sew 1" (2.55cm) away from the stitch line.

Step 13: Zig Zag stitch the edge of Hat Rim to finish your Reversible Bucket Hat.