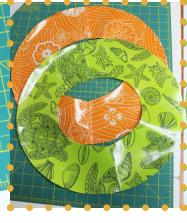

Step 4: Sew Hat Top to Head Band at 1/2" (2.55cm). Turn inside out and finger press seams.

## TABRICLAND fabricland.ca

Step 5: Sew Head Band BOTTOM side seams to each other at 1/2" (2.55cm). Top stitch if needed.

Step 6: Attach Hat Rim pieces together at 1/2" (2.55cm).

Step 7: Line up the Head Band seam to the middle of the Hat Rim (where the POF line was). This will be the back of the hat.