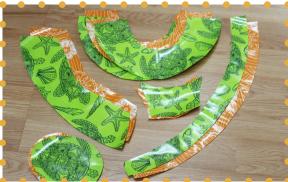

Step 2: Cut out and prep the pattern pieces. *Tip: Any creases after the cutting process can be fixed with a low heat iron on the wrong side.* 

Step 3: Sew Head Band pieces together at 1/2" (2.55cm). Use clips to hold in place.

Step 4: Sew Hat Top to Head Band at 1/2" (2.55cm). Turn inside out and finger press seams.