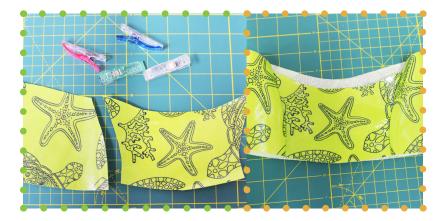

Step 4: Sew Hat Top to Head Band at 1/2" (2.55cm). Turn inside out and finger press seams.

## TABRICLAND fabricland.ca

Step 5: Sew Head Band BOTTOM side seams to each other at 1/2" (2.55cm). Top stitch if needed.

Step 6: Attach Hat Rim pieces together at 1/2" (2.55cm).

Step 7: Line up the Head Band seam to the middle of the Hat Rim (where the POF line was). This will be the back of the hat.