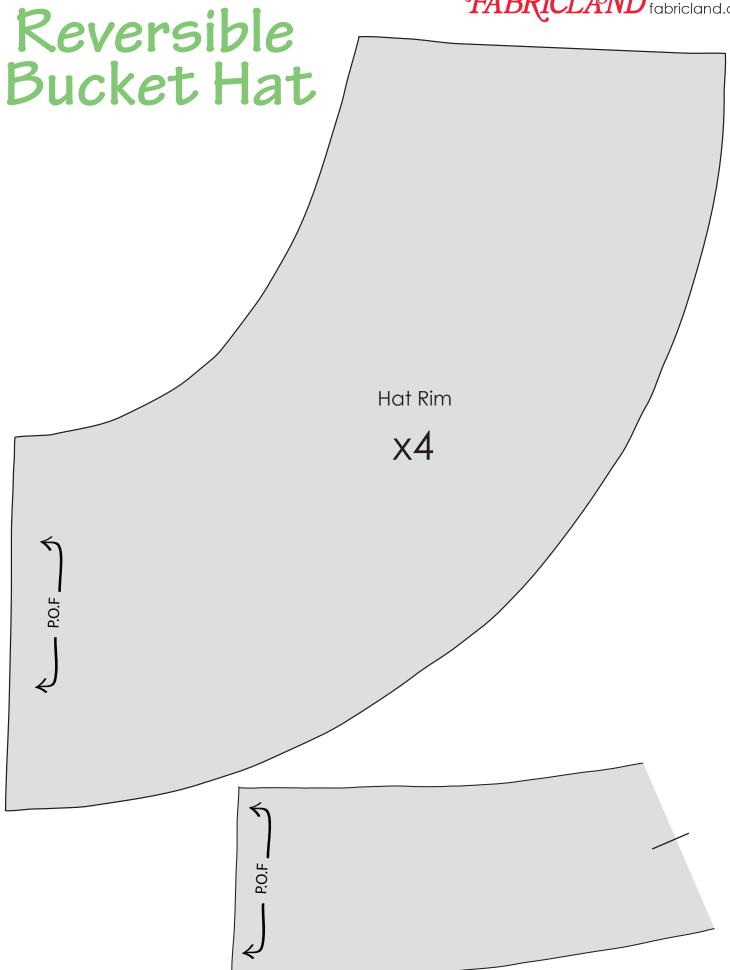

## What you need:

- Iron & Ironing Board
- Pencil, Scissors & Clips
- Sewing Machine & Thread
- Outdoor Fabric
- Fusible Vinyl

Step 1: Iron the Fusible Vinyl to the right side of your chosen fabrics. Use Craft and Sewing Clips to trace out pattern pieces. \*Note: There are cut numbers on each pattern. Ensure that half of your patterns are cut from a different fabric than the other.

## TABRICLAND fabricland.ca

Step 5: Sew Head Band BOTTOM side seams to each other at 1/2" (2.55cm). Top stitch if needed.

Step 6: Attach Hat Rim pieces together at 1/2" (2.55cm).

Step 7: Line up the Head Band seam to the middle of the Hat Rim (where the POF line was). This will be the back of the hat.

Step 11: Put the hats together and sew around the edge of the Hat Rims. Sew 1/2" (2.55cm) away from the edge. Then sew 1" (2.55cm) away from the stitch line.

## ${\it TABRICLAND}$ fabricland.ca

Step 12: Sew Hat Rim at 1/2" (2.55cm) from the Hat Band attachment. Then sew 1" (2.55cm) away from the stitch line.

Step 13: Zig Zag stitch the edge of Hat Rim to finish your Reversible Bucket Hat.